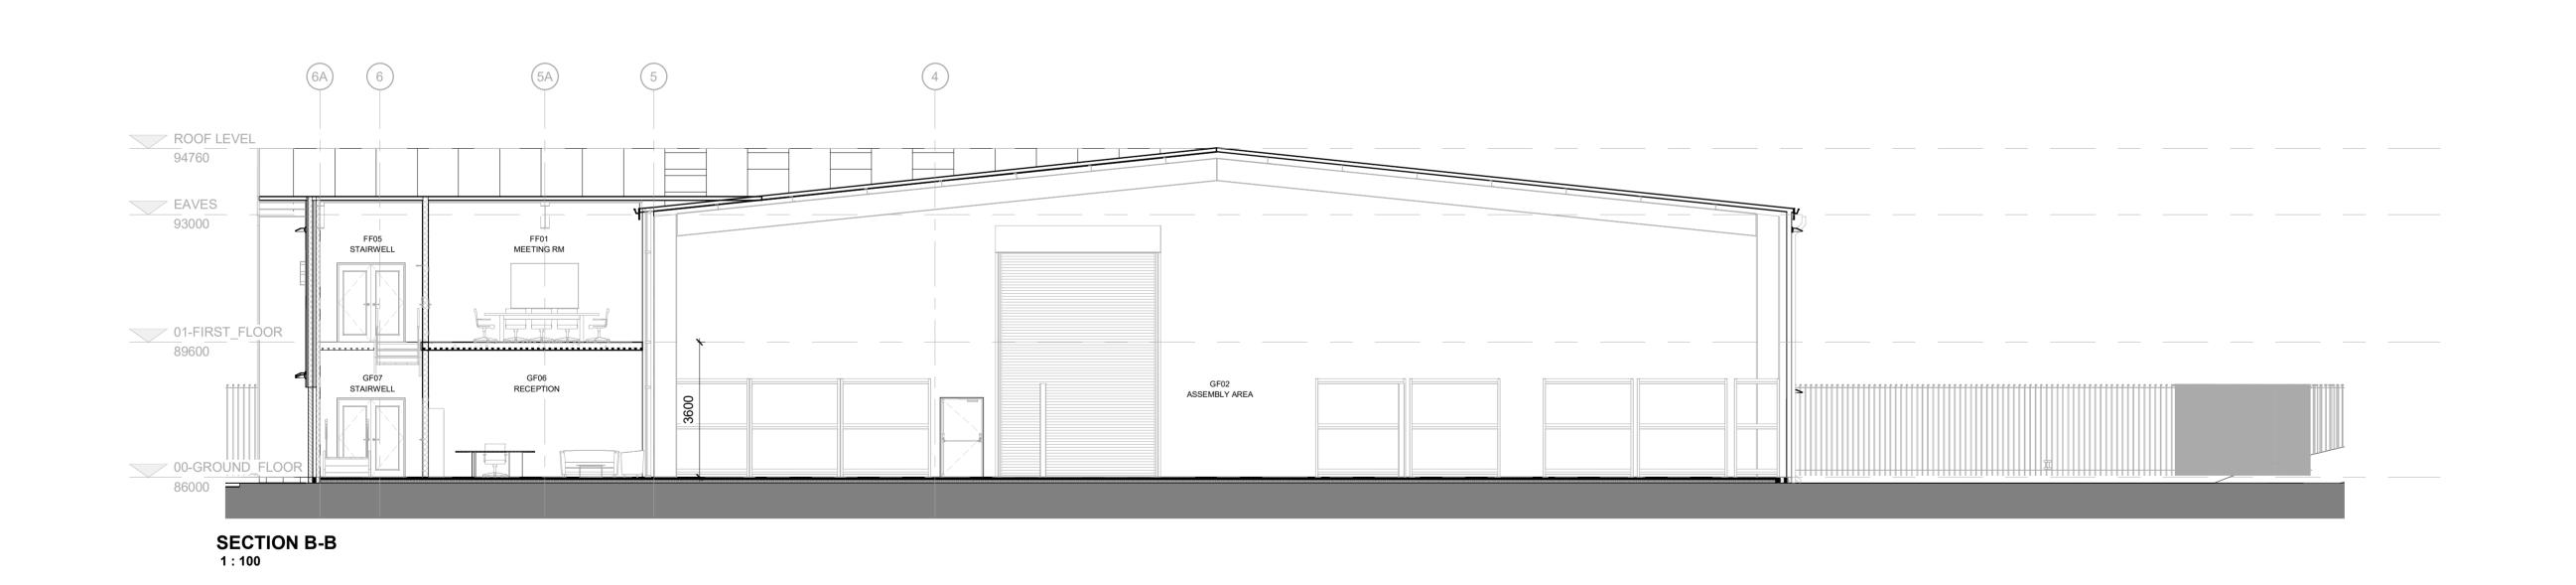

HOWARTH TIMBER LTD

PROJECT LAND NORTH WEST OF SHEPLEY INDUSTRIAL ESTATE, SHELPLEY ROAD, AUDENSHAW, M34 5DR

TITLE

PROPOSED SECTIONS

DATE
JULY 2021

SCALE
1:100

REVISION
B

DRAWING NUMBER
2083.025