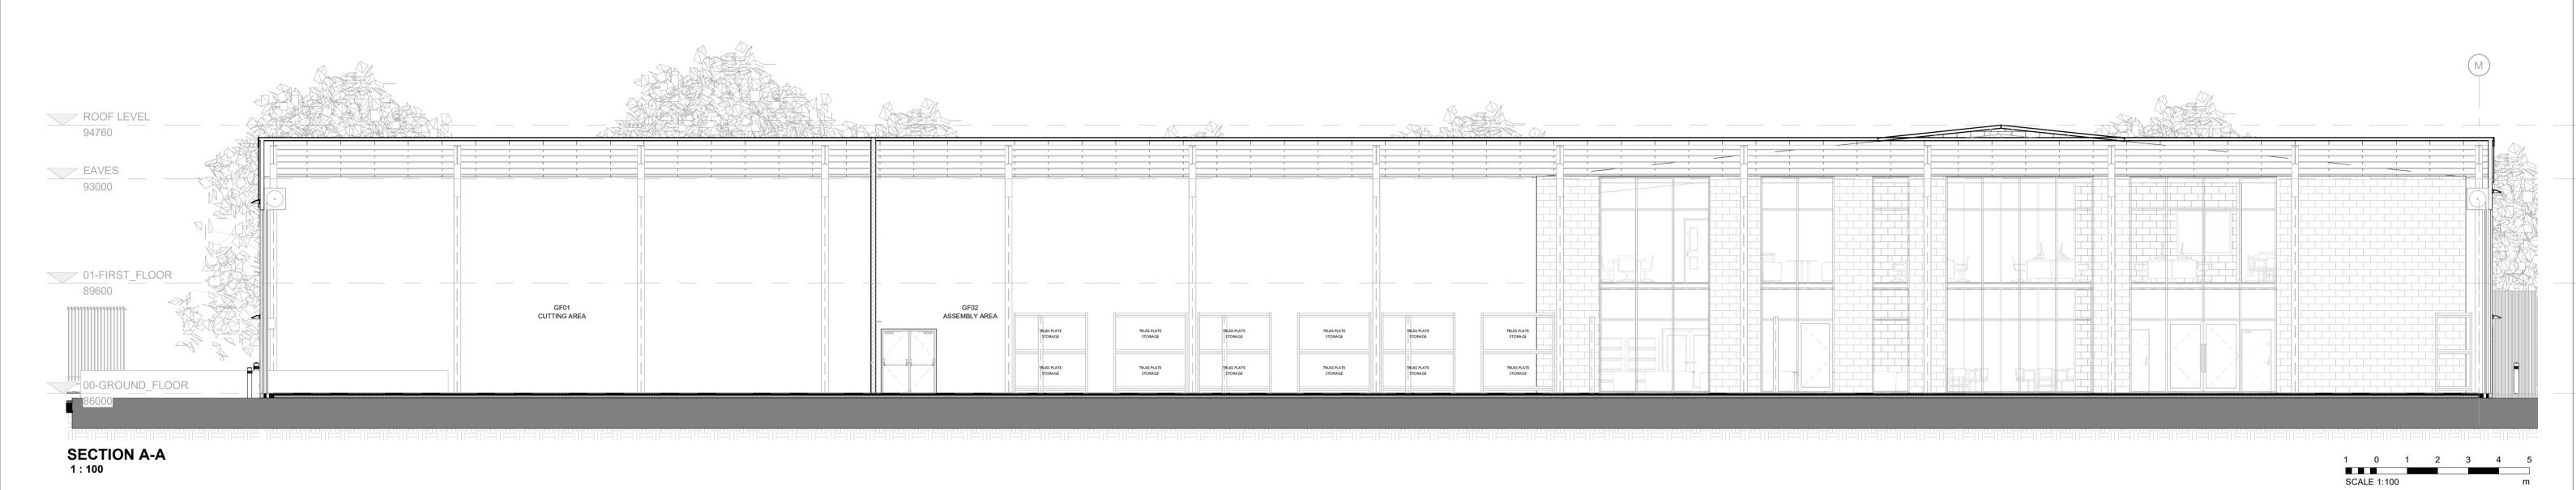

HOWARTH TIMBER LTD

PROJECT LAND NORTH WEST OF SHEPLEY INDUSTRIAL ESTATE, SHELPLEY ROAD, AUDENSHAW, M34 5DR

TITLE

PROPOSED SECTIONS

DATE
JULY 2021

SCALE
1:100

REVISION
B

DRAWING NUMBER
2083.025